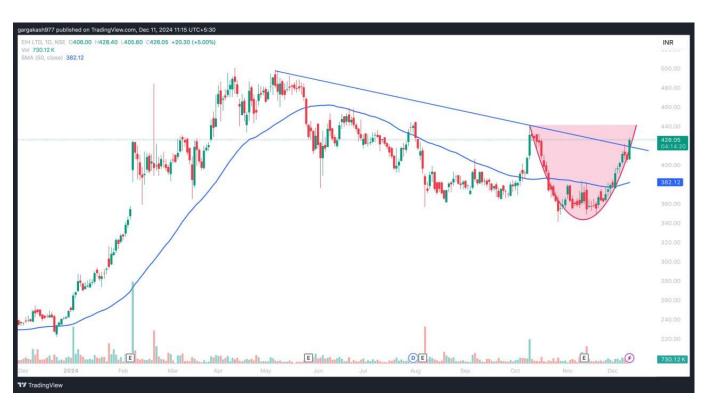

| EIH Hotel ( NSE) |           |         |          |  |
|------------------|-----------|---------|----------|--|
| Buy @            | Stop Loss | Target  | Duration |  |
| 421-426          | 398       | 457,497 | 2-3 Days |  |

- On the daily chart, the stock is giving trend line breakout.
- Bullish Engulfing also looking in the charts
- Next resistance in stock is 457 so we have kept first target at 457
- SL we kept below the swing days low